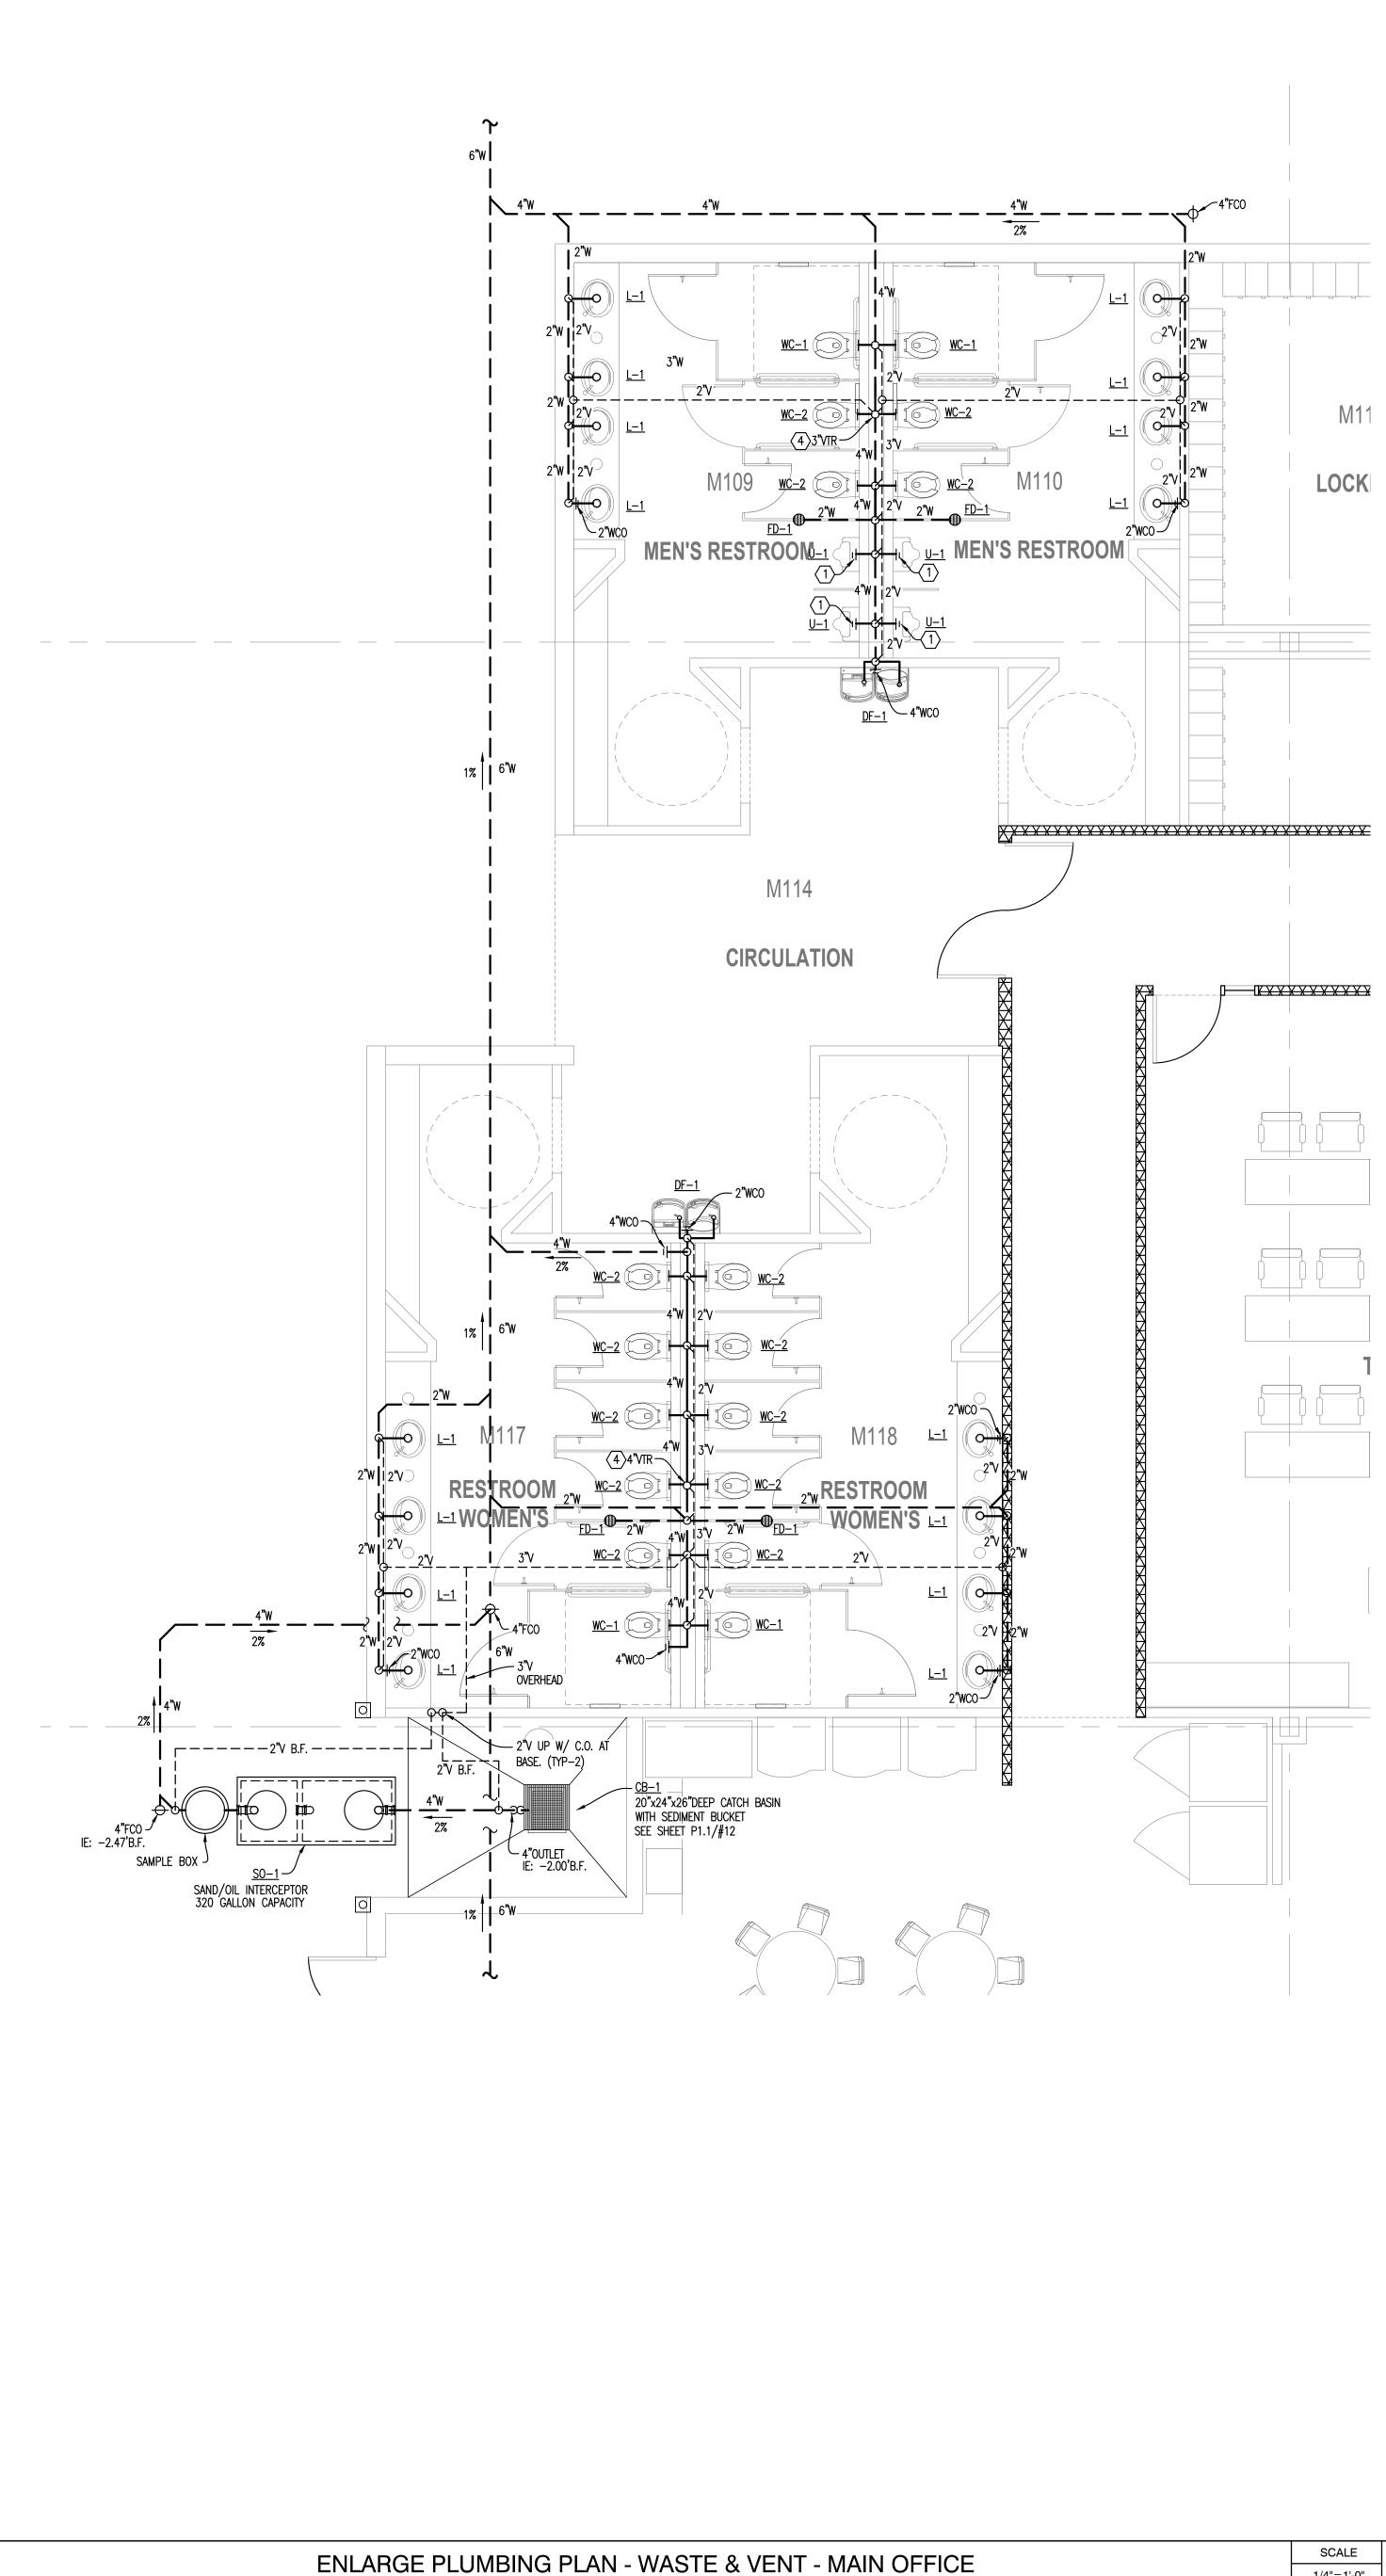

## KEYED NOTES:

- 1 2"WALL CLEAN-OUT SHALL BE INSTALLED ABOVE THE FIXTURE CONNECTION FITTING, SERVING EACH URINAL, REGARDLESS OF THE LOCATION OF THE URINAL IN THE BUILDING. CPC 2016 707.4
- $\langle 2 \rangle$  CONTRACTOR SHALL MAINTAIN V.T.R. 10'-0"MIN DISTANCE AWAY FROM ALL ROOF TOP A/C UNIT'S FRESH AIR INTAKE.
- $\langle 3 \rangle$  PROVIDE CIRCUIT SOLVER CS-3/4-120, THERMOSTATIC
- $\langle 4 \rangle$  provide point of use thermostatic mixing value,
- $\langle 5 \rangle$  COLD WATER DN IN WALL. PROVIDE SOV AT 5'-0" A.F.F. W/ ACCESS
- $\langle 6 \rangle$  water hammer arrester (wha) w/ access panel.
- $\langle \overline{7} \rangle$  TRAP PRIMER DEVICE, (<u>TP-1</u>) W/ ACCESS PANEL. EXTEND