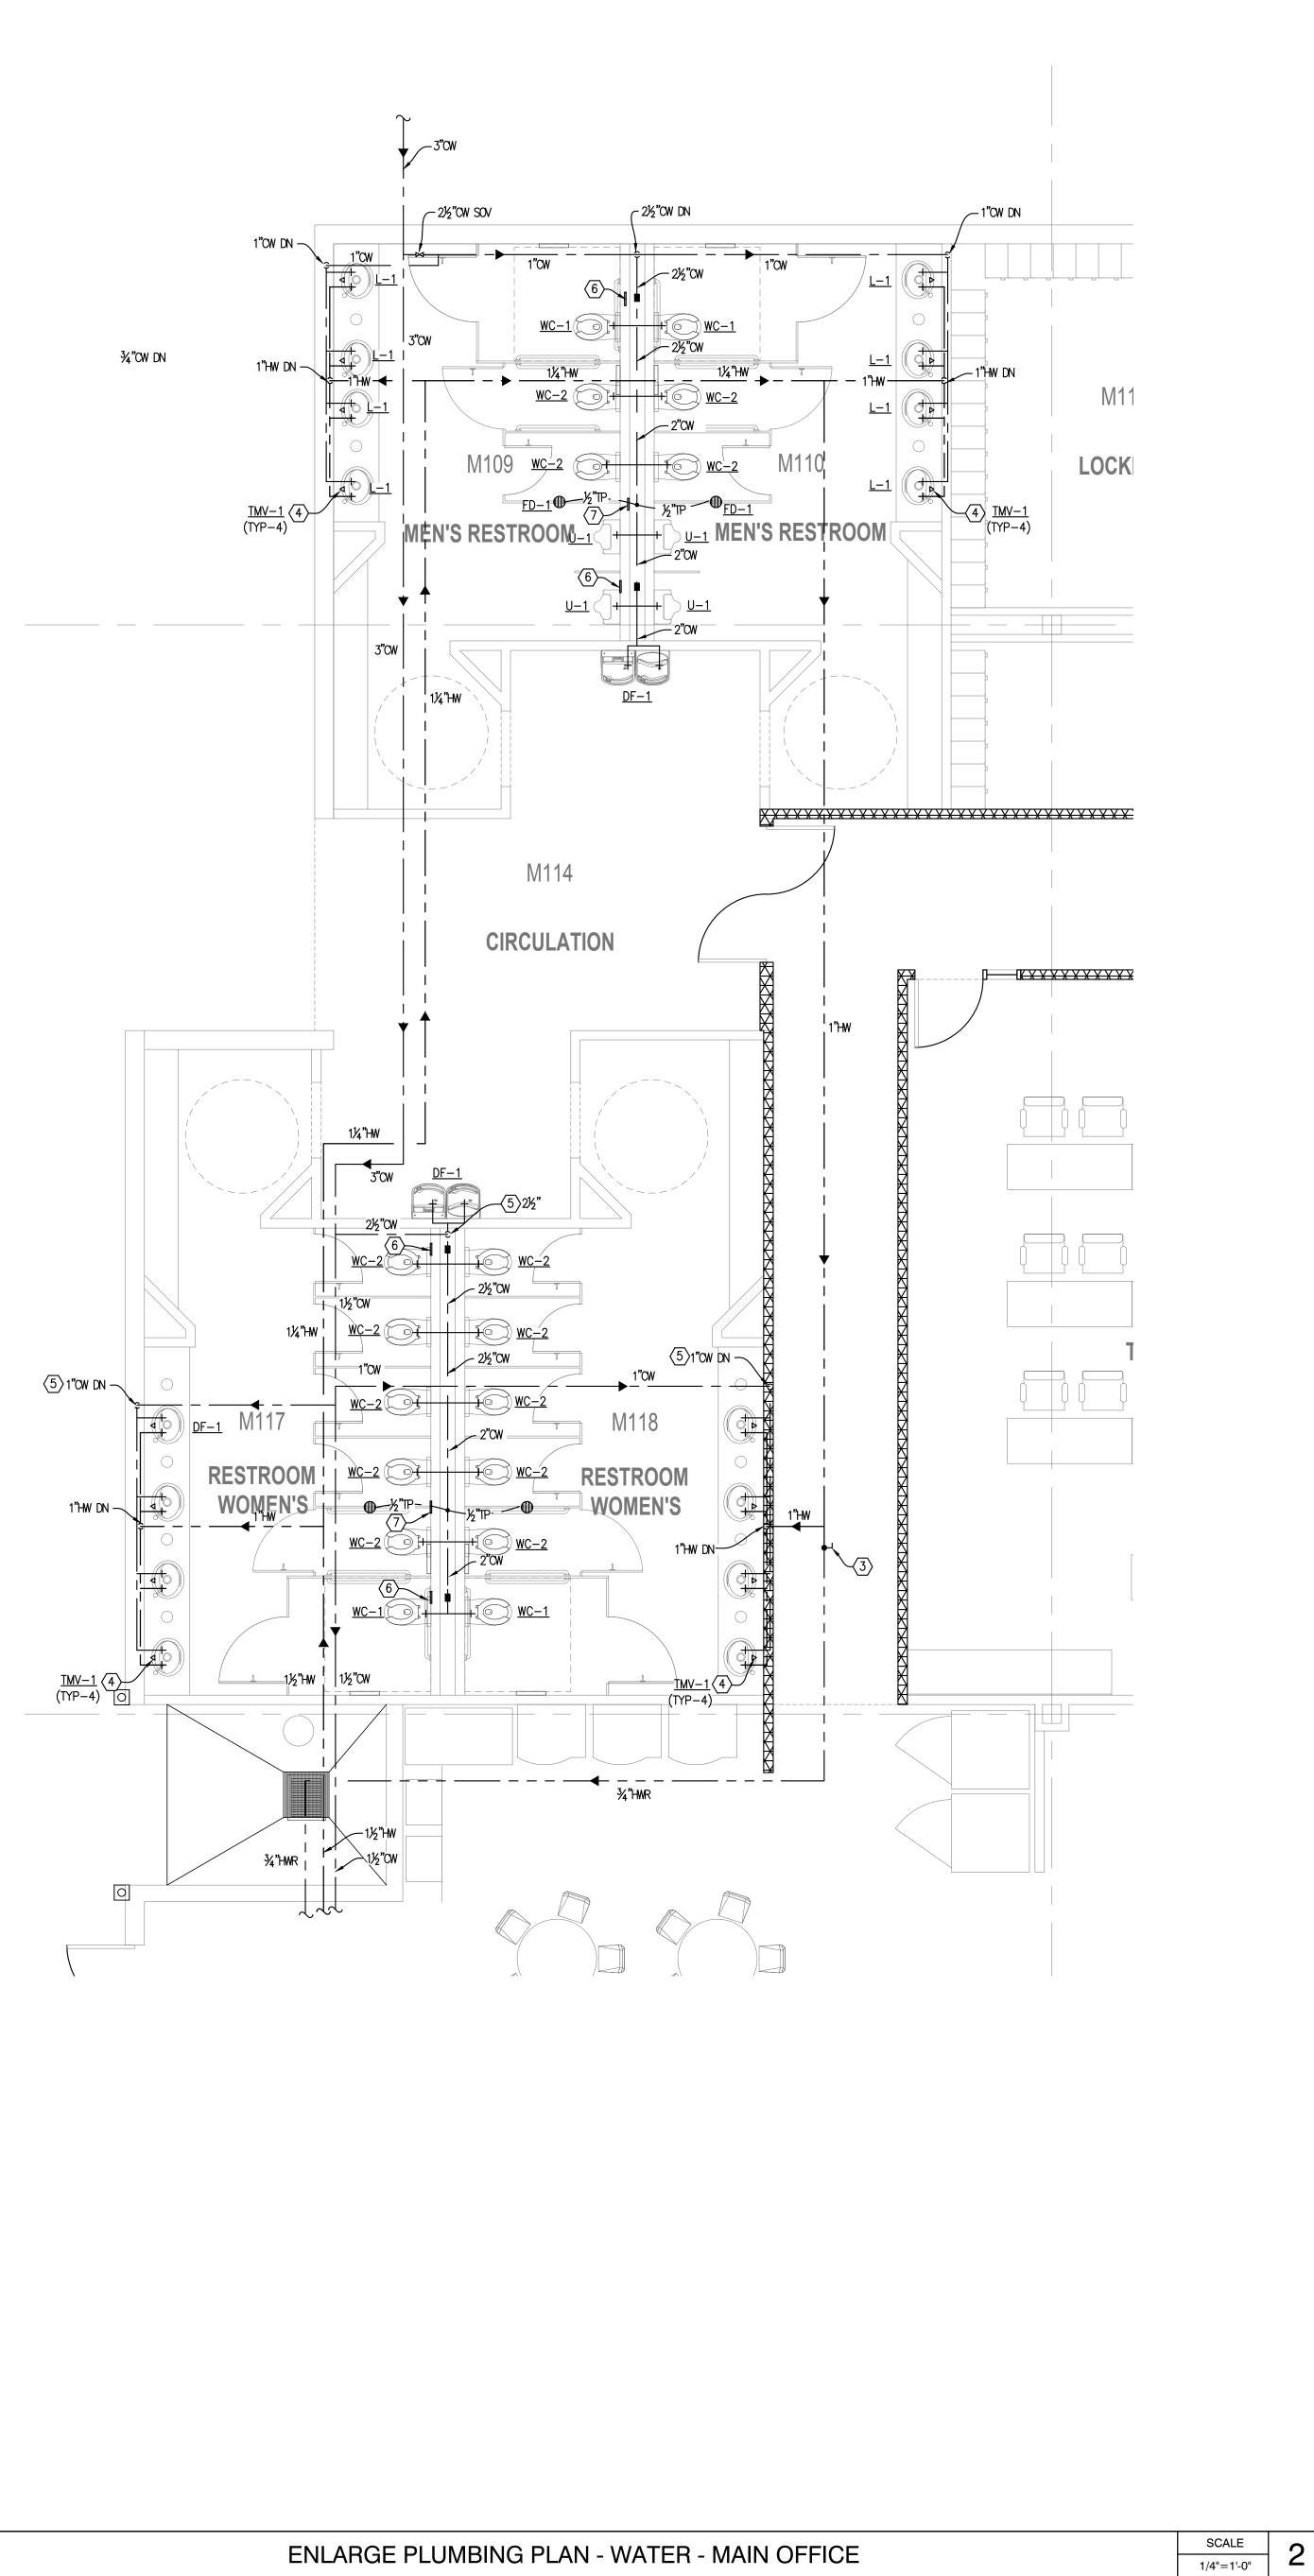

## KEYED NOTES:

- 1 2"WALL CLEAN-OUT SHALL BE INSTALLED ABOVE THE FIXTURE CONNECTION FITTING, SERVING EACH URINAL, REGARDLESS OF THE LOCATION OF THE URINAL IN THE BUILDING. CPC 2016 707.4
- $\langle 2 \rangle$  CONTRACTOR SHALL MAINTAIN V.T.R. 10'-0"MIN DISTANCE AWAY FROM ALL ROOF TOP A/C UNIT'S FRESH AIR INTAKE.
- $\langle 3 \rangle$  PROVIDE CIRCUIT SOLVER CS-3/4-120, THERMOSTATIC
- $\langle 4 \rangle$  provide point of use thermostatic mixing value,
- $\langle 5 \rangle$  COLD WATER DN IN WALL. PROVIDE SOV AT 5'-0" A.F.F. W/ ACCESS
- $\langle 6 \rangle$  water hammer arrester (wha) w/ access panel.
- $\langle \overline{7} \rangle$  TRAP PRIMER DEVICE, (<u>TP-1</u>) W/ ACCESS PANEL. EXTEND